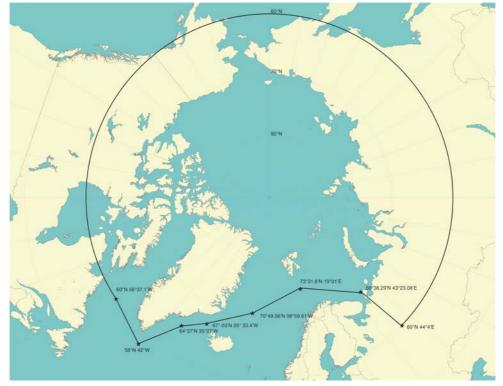

## G-3 Definitions

1 In paragraph G-3.3 (Arctic waters), the referenced figure 1 (Maximum extent of Arctic waters application) is replaced by the following figure:

Figure 1 – Maximum extent of Arctic waters application (see paragraph G-3.3)<sup>2</sup>"